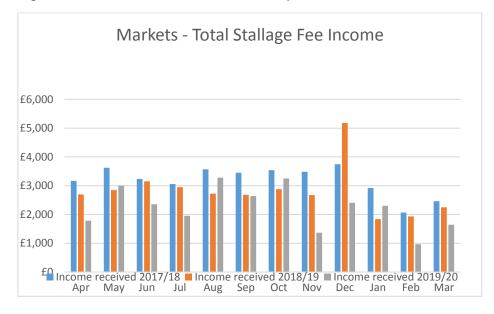

#### 2. Prior years analysis, current financial year projections

The graph below illustrates the actual income that has been received over the last three financial years, split over months. There is no income for 2020/2021 as Members agreed free market rents until 31st May 2021 due to Covid-19.