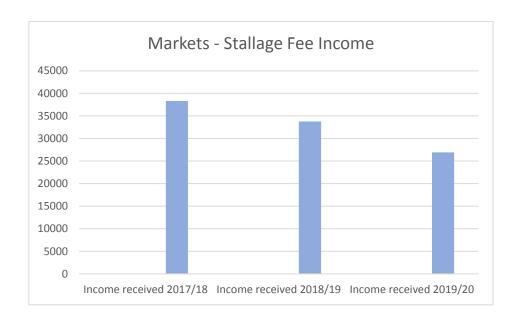

Total income received year-on-year is illustrated below, there is no income for 2020/2021 as Members agreed free market rents until 31<sup>st</sup> May 2021 due to Covid-19.

As the table shows income has been gradually reducing since 2017/2018.